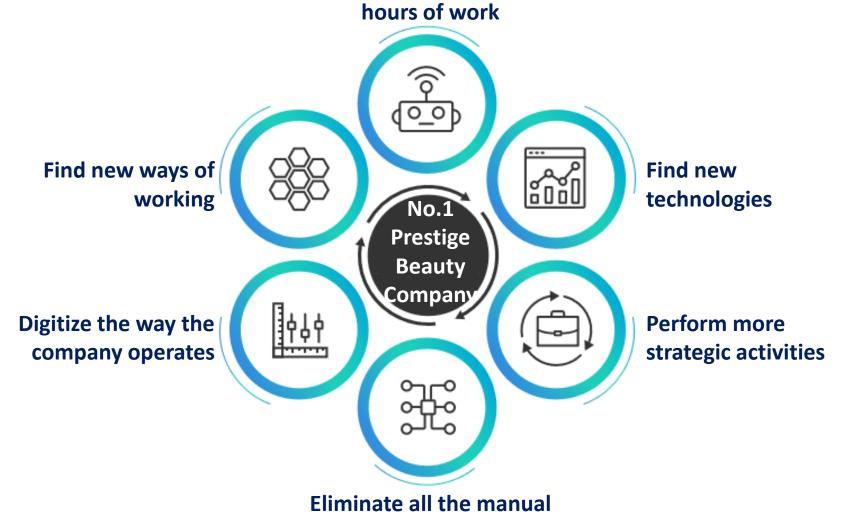

## **The Boader Goal**

Automate > 5 million

and mundane work

# Embedding AI into how we operate...