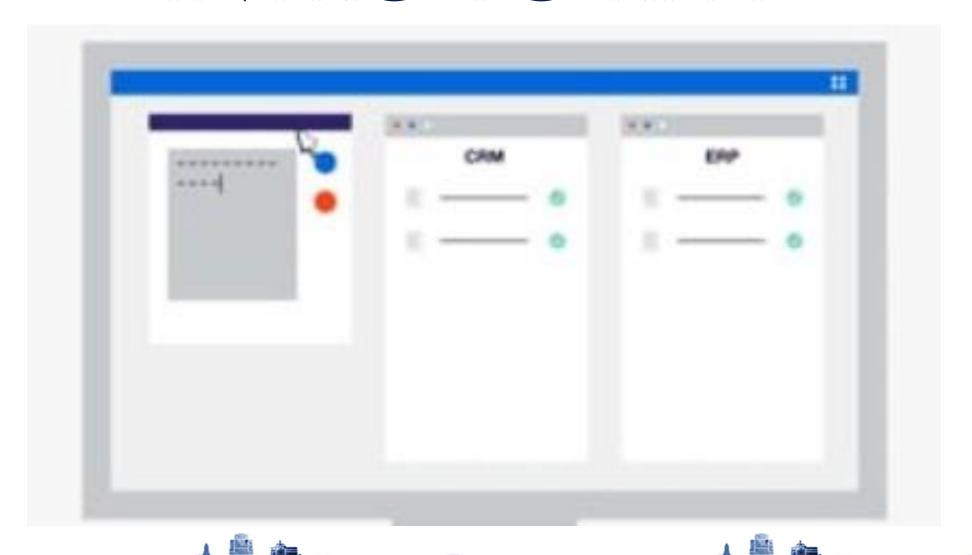

# 2,000+ retailers

Tens of thousands of data attributes

Using AI, the bot will automatically map the incoming file data attributes to the right data attributes in the data warehouse eliminating configuration files or standard ETL (extract, transform, and load).