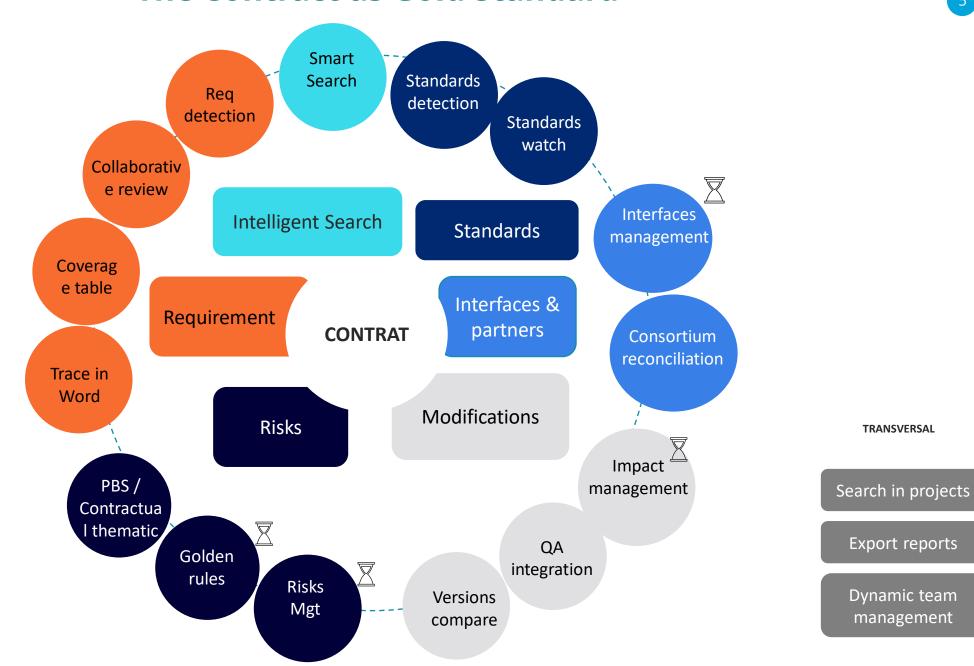

# POWER UP YOUR TENDERS RESPONSE & CONTRACT MANAGEMENT WITH AI

## **Tender and Contract Management - Cross Industries Problems**

**UNSTRUCTURED DATA** 

**COMPLEX PROCESS** 

LIMITED INVESTMENT

TENDER = 5-7% Turnover Contract Management = 10% Turnover





# We Help You to Be Confident and Efficient In your Tender and Contract Management Process

by placing tenders & contracts content at the center and :



EXTRACT INTELLIGENT BASELINES FROM DOCUMENTS CONTROL DOCS, REQ, PBS, THEMATIC, RISKS, ETC...



REVIEW, TRACK AND DECIDE COLLECTIVELY BASED ON THE ENHANCED INFORMATION + COMPARE WITH PAST TENDERS



PRODUCE A COMPLIANT AND WINNING RESPONSE



CAPITALIZATION AND TRACEABILITY DURING PROJECT LIFECYCLE, AND BETWEEN PROJECTS.

#### The Contract as Gold Standard





# **Our Technology**





#### **CURRENT THIRD PARTY API PARTNERS**







#### **BENEFITS**





Discover Data 95% Faster Collaboration 2X faster



Improve Quality and Create Value from Capitalization



Discover and Mitigate Efficiently All Risks



Increase Revenue Realize + increase Profit









FRANCE
ITALY
SWITZERLAND
HONG-KONG
CANADA
UAE
DUBAI
INDIA

# **Acceleration Program & Business Partners**







SCALE PROGRAM & Partnership



BLOCKCHAIN ACCELERATION PROGRAM – 6 MONTHS





French Government Procurement Agency





# **Technology & Data Partners**



Access to Servers and Security + Plug-in Teams & Words + Potential Co-selling



Start-up program



Access to data Worldchecks for due diligences on partners and project's environment data



Exclusive partner for Norms