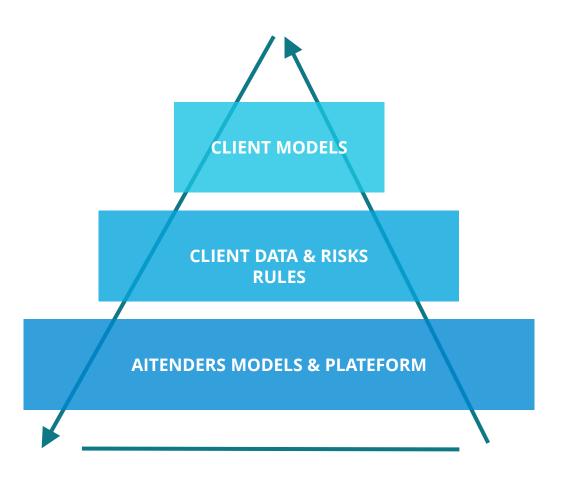

POWER UP YOUR TENDERS RESPONSE & CONTRACT MANAGEMENT WITH AI

## **Tender and Contract Management - Cross Industries Problems**

**UNSTRUCTURED DATA** 

**COMPLEX PROCESS** 

LIMITED INVESTMENT

TENDER = 5-7% Turnover Contract Management = 10% Turnover





# We Help You to Be Confident and Efficient In your Tender and Contract Management Process

by placing tenders & contracts content at the center and :



EXTRACT INTELLIGENT BASELINES FROM DOCUMENTS CONTROL DOCS, REQ, PBS, THEMATIC, RISKS, ETC...



REVIEW, TRACK AND DECIDE COLLECTIVELY BASED ON THE ENHANCED INFORMATION + COMPARE WITH PAST TENDERS



PRODUCE A COMPLIANT AND WINNING RESPONSE



CAPITALIZATION AND TRACEABILITY DURING PROJECT LIFECYCLE, AND BETWEEN PROJECTS.

#### The Contract as Gold Standard





# **Our Technology**





#### **CURRENT THIRD PARTY API PARTNERS**







#### **BENEFITS**





Discover Data 95% Faster Collaboration 2X faster



Improve Quality and Create Value from Capitalization



Discover and Mitigate Efficiently All Risks



Increase Revenue Realize + increase Profit









FRANCE
ITALY
SWITZERLAND
HONG-KONG
CANADA
UAE
DUBAI
INDIA

# **Acceleration Program & Business Partners**







SCALE PROGRAM & Partnership



BLOCKCHAIN ACCELERATION PROGRAM – 6 MONTHS





French Government Procurement Agency





# **Technology & Data Partners**



Access to Servers and Security + Plug-in Teams & Words + Potential Co-selling



Start-up program



Access to data Worldchecks for due diligences on partners and project's environment data



Exclusive partner for Norms verification.





# **Compa