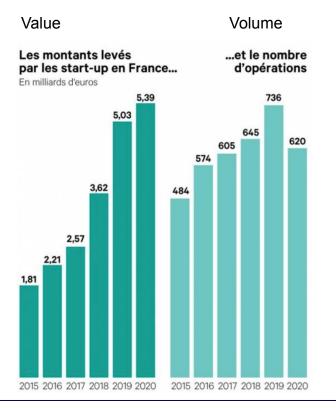

## Startup

Young company that develops an innovative product or service integrating a technological or digital dimension. Less than 12 employees and a real desire for rapid and international growth.

#### **Scaleup**

Companies less than 20 years old in hypergrowth having already 12 employees, and 500 K€ of turnover per year or having raised at least 1M€ of cumulated fund raising since its creation.



Startups & scaleups in France



### A world wide startup ecosystem

+900 Boards members (voluntary work)



Communities in France



Startup CEOs involved in communities or capitals

48

International Communities





## Strong values, big challenges







**Tech for Good** 

DeepTech

Hypergrowth



# Investments in Europe - Top 3



### **Investment in France - Focus on transactions**





### **Number of employees in French Start-up**

# Average of 22 / Start-up



## FRENCH TECH ONE LYON ST-ÉTIENNE A team!



# Lyon + Saint Etienne = ONE





# French Tech One Lyon St-Étienne

#### A mission

The French Tech One Lyon St-Étienne association brings together entrepreneurs and people in the Lyon and Saint-Etienne start-up ecosystem. It serves the creation, growth and internationalization of start-ups and scaleups





# French Tech One Lyon St-Étienne

#### **Three actions**

Open (information hub), National (French tech pass, French tech 120, etc.), Ensemble (together)





### Three words





### An emblematic place: H7, our Totem Building





### **Innovation and governance**



# **Administration**







# Gender equality

#### A tribune co-signed by the former pres