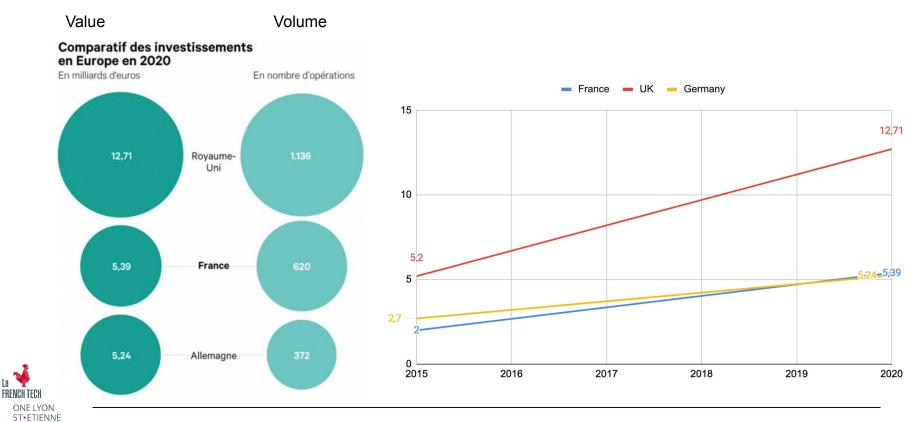

d build a meaningful future



# Startup & scaleup ?

#### Startup

Young company that develops an innovative product or service integrating a technological or digital dimension. Less than 12 employees and a real desire for rapid and international growth.

#### **Scaleup**

Companies less than 20 years old in hypergrowth having already 12 employees, and 500 K€ of turnover per year or having raised at least 1M€ of cumulated fund raising since its creation.



Startups & scaleups in France



### A world wide startup ecosystem

+900 Boards members (voluntary work)



Communities in France



Startup CEOs involved in communities or capitals

48

International Communities





## Strong values, big challenges







**Tech for Good** 

DeepTech

Hypergrowth



# Investments in Europe - Top 3



### **Investment in France - Focus on transactions**





### **Number of employees in French Start-up**

# Average of 22 / Start-up



## FRENCH TECH ONE LYON ST-ÉTIENNE A team!



# Lyon + Saint Etienne = ONE





# French Tech One Lyon St-Étienne

#### A mission

The French Tech One Lyon St-Étienne association brings together entrepreneurs and people in the Lyon and Saint-Etienne start-up ecosystem. It serves the creation, growth and internationalization of start-ups and scaleups





# French Tech One Lyon St-Étienne

#### **Three actions**

Open (information hub), National (French tech pass, French tech 120, etc.), Ensemble (together)





### Three words





### An emblematic place: H7, our Totem Building





### **Innovation and governance**



# **Administration**







# Gend