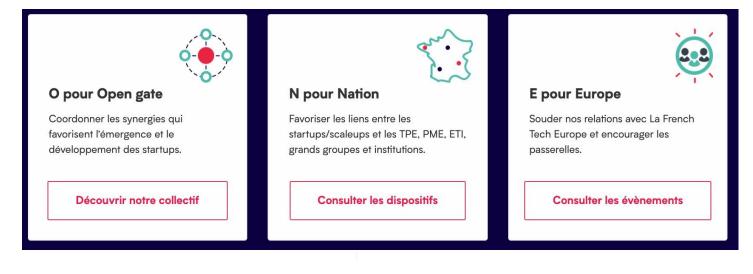

#### **Three actions**

Open (information hub), National (French tech pass, French tech 120, etc.), Ensemble (together)